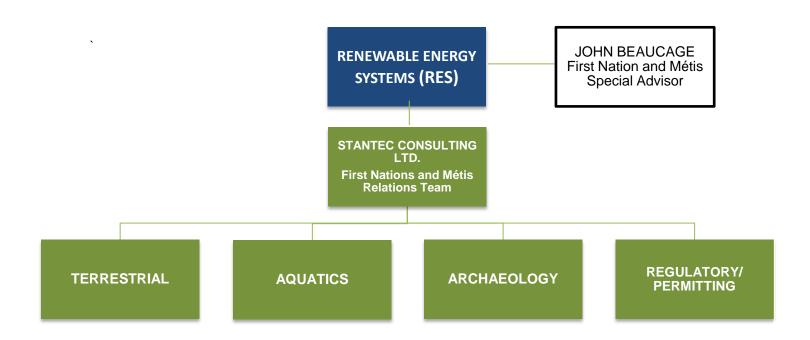

## 3.0 PROJECT TEAM

The Applicant, in coordination with Stantec Consulting Ltd., and former Grand Council Chief John Beaucage, has assembled an experienced and skilled First Nations and Métis Consultation Team (see organizational chart below). Our team is prepared to work closely with First Nations and Métis communities, organizations, companies and Crown representatives throughout the lifecycle of the Project. Background information (CV's) for key team members are included elsewhere in the application.

The Applicant (which successfully completed similar consultations on two major electricity infrastructure projects in Ontario, the Greenwich Wind Farm and the Talbot Wind Farm) has assembled an experienced and skilled First Nation and Métis consultation team, including former Grand Council Chief John Beaucage as First Nation and Métis Special Advisor. The biography and resume of John Beaucage are included in Exhibit D-2-2. Guided by the Plan's principles and core objectives, the consultation team will work closely with identified communities, organizations, companies and government representatives throughout the Project's lifecycle.