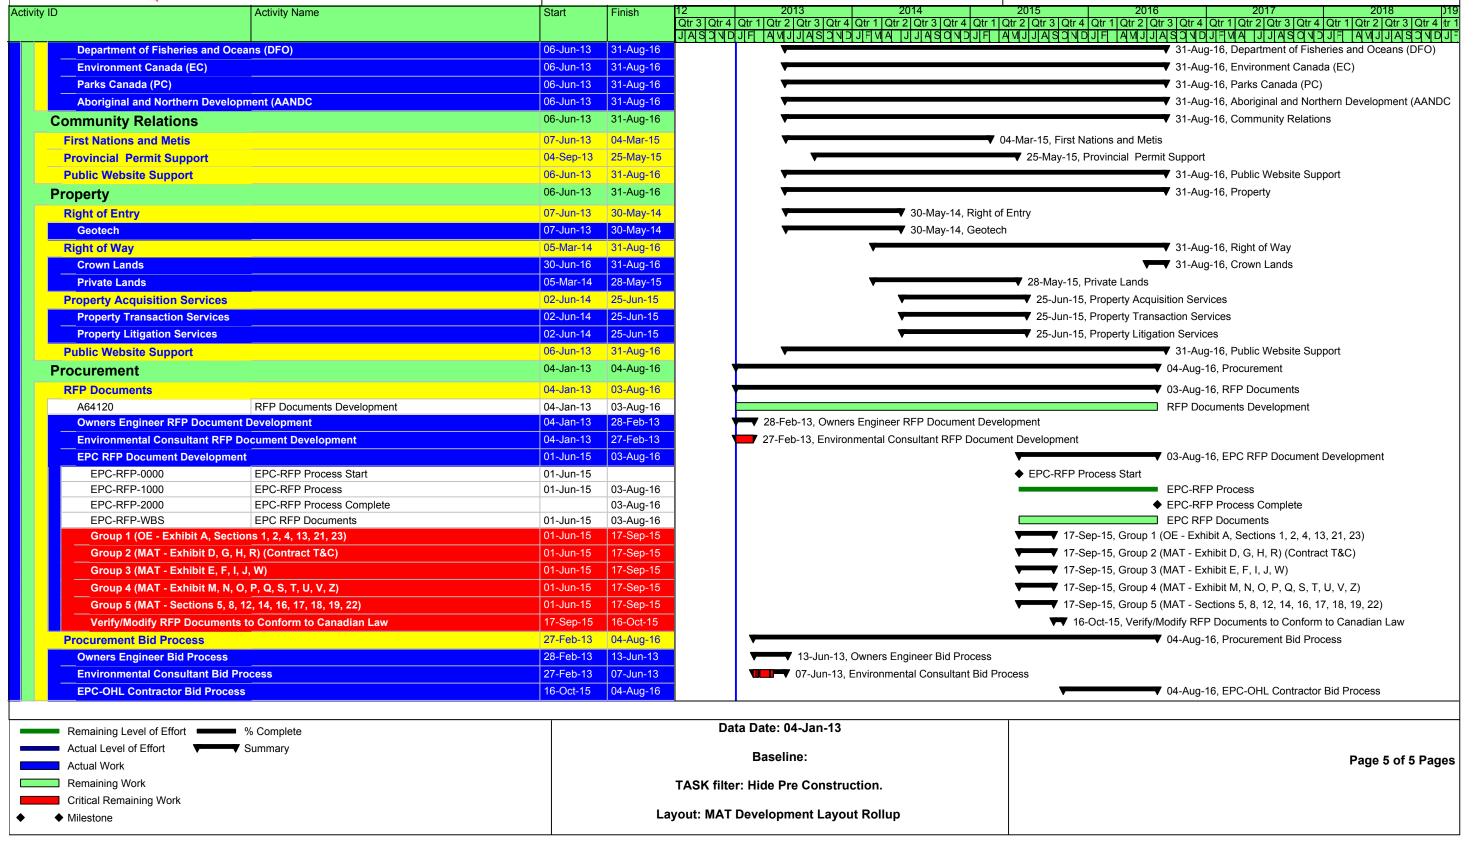

## 3 IDENTIFICATION OF PARTIES TO BE CONSULTED

The EA Act s. 5.1 requires consultation to be undertaken during the preparation of an EA. There are a wide range of project interests and stakeholders. The following stakeholders will be consulted:

- Owners and occupants (tenants) of property within the proposed ROW;
- Residents within approximately 500 m of the proposed ROW;
- Non-government organizations and groups with an interest in the project;
- Agencies with an interest in the project including a Government Review Team;
- Townships/Municipalities affected by the project; and
- Others who declare an interest in the proposed undertaking during the ToR stage.

## 4.2 Agency Consultation

The purpose of the agency consultation is to:

- Identify concerns and collect information related to the project;
- Discuss appropriate fieldwork methodologies;
- Identify issues related to the project, and where appropriate, propose mitigation;
- Facilitate the development of a list of all required approvals, licences or permits (and time lines);
- Identify relevant guidelines, policies and standards; and
- List all the commitments/obligations and responsibilities of the proponent.

**Direct Mailing** - Following the Notice of Commencement of the EA, an agency consultation package will be sent to all agency stakeholders from the federal, provincial and municipal governments and conservation authorities soliciting their input and feedback. Follow-up communications will occur with those agencies that request further meetings/involvement to discuss

## 5 SCHEDULE FOR CONSULTATION

Consultations are expected to move forward independently with each party and will be undertaken throughout key phases of Project planning, such as the ToR, EA and permitting/approvals. Key Milestones, in line with the overall Project schedule, are as follows:

| Key Project Phase    | Consultation Schedule |
|----------------------|-----------------------|
| ToR/EA               | Q3 2013 – Q1 2016     |
| Permitting/Approvals | Q3 2015 – Q2 2016     |

The Applicant will continue its contact with project stakeholders during construction and operation of the Project for as long as this seems an effective two-way channel for communications. The Applicant will have a designated representative to maintain good community relations throughout the Project. The Project representative will address concerns expressed by stakeholders during construction in an expeditious and courteous manner. If required, an Issues Resolution Process will be developed. Prior to construction, all potentially affected residents will be provided with a contact telephone number for the community liaison representative and the general construction schedule. As a long-term presence in the community, The Applicant will continue to develop contacts and other local relationships and channels of communication, which could benefit the local area.