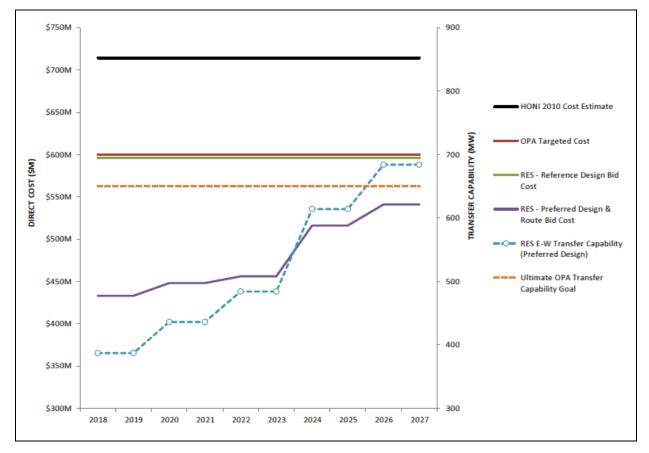

eved as described previously and as outlined in Table
 P-8 above.

Adding transfer capacity in stages and only if and when required by system demand, as proposed in the Preferred Design, would defer or avoid altogether, the expenditure of the significant capital costs of stages 2 through 5. This would translate into substantial savings for Ontario ratepayers. A graph that compares the OPA's estimate of the cost of constructing the Reference Design with the Applicant's estimate of the cost of constructing its Preferred Design is included in Figure P-3 below. The table that follows Figure P-3 shows the magnitude of the capital costs deferred or avoided altogether for stages 2 through 5; these range between \$55 million and \$163 million.

Figure P-3: EWTL, Station and Interconnection Costs



| Design Scenario<br>for Preliminary<br>Preferred Route | Circuits | Transfer<br>Capacity<br>(MW) | Bid<br>Amount | Other<br>Costs<br>(Hydro<br>One) (\$M) | Total<br>Costs (\$M) | Avoided<br>Costs (\$M) | Incremental<br>Cost<br>(\$M/MW) |
|-------------------------------------------------------|----------|------------------------------|---------------|----------------------------------------|----------------------|------------------------|---------------------------------|
| Reference                                             |          |                              |               |                                        |                      |                        |                                 |
| Design                                                | 2        | 650