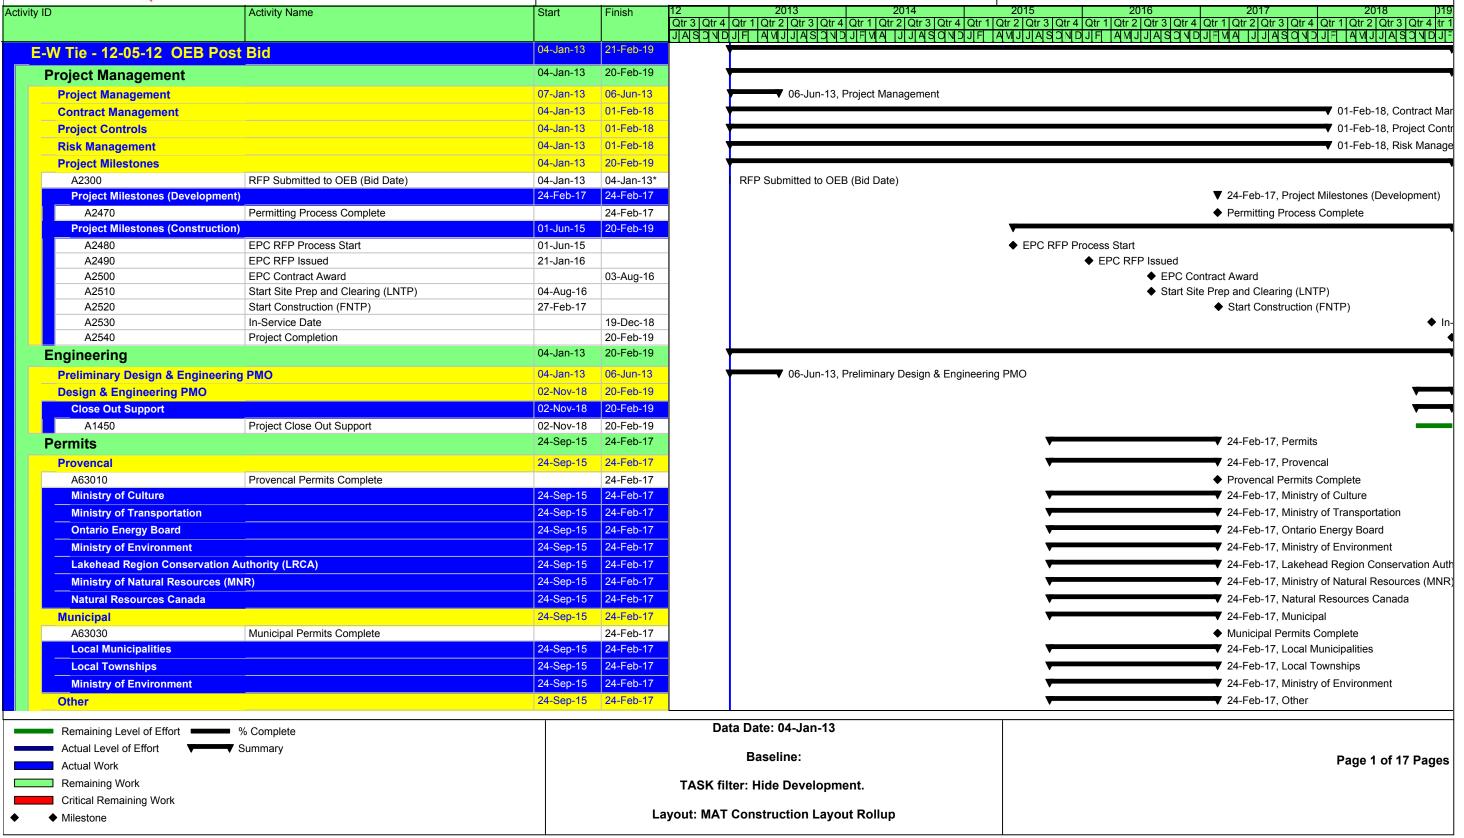

br>matters (E3 or<br>Brattle)                                                                                           | Not Likely         | Minor    |
| Route Selection             | Unanticipated challenges in selecting a final route                                                   | 11      | Input from stakeholder and First Nation and Métis consultation processes to identify route refinements in conjunction with design and engineering input; substantial work already completed by Applicant | Not Likely         | Minor    |

1

# **TAB N-3-1**

Filed: January 4, 2013 EB-2011-0140 Exhibit N Tab 3 Schedule 1 Page 1 of 18

### Construction Phase - Schedule



Project Name: E-W Tie - 12-05-12 OEB Post Bid

In-Service Date: 19 Dec 2018

Project Manager: Smith, Brandon

PCS: Johnson, Mike





Project Name: E-W Tie - 12-05-12 OEB Post Bid

In-Service Date: 19 Dec 2018

Project Manager: Smith, Brandon

PCS: Johnson, Mike

|                                                   | Activity Name                  | Start     | Finish                 | 2                              |                                            |
|---------------------------------------------------|--------------------------------|-----------|------------------------|--------------------------------|--------------------------------------------|
| A63040                                            | Other Permits Complete         |           | 24-Feb-17              | <br>                           | ♦ Other Permits Complete                   |
| Pipelines (Oil and Gas)                           |