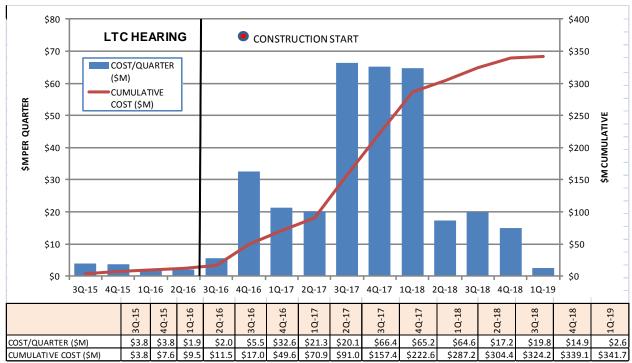

a schedule of 8 expenditures, based on the low estimate case and exclusive of contingency and risk 9 costs, is presented in Figure P-2 below for the LTC and subsequent portions of the 10 Construction Phase for a year-end 2018 COD. As shown, \$11.5 million of expenditures 11 are scheduled for the LTC hearing stage, with substantial expenditures within six 12 months of a successful determination from the Board on LTC in which land rights would 13 be acquired, site preparation and clearing activities conducted, and First Nation and 14 Métis participation agreements and IBAs implemented. The majority of construction 15 expenditures are scheduled for the second half of 2017 and the first quarter of 2018.

Filed: January 4, 2013 EB-2011-0140 Exhibit P Tab 4 Schedule 1 Page 4 of 4

1 Figure P-2



- Detailed spreadsheets of estimated Project costs and assumptions, based on the low estimate case and exclusive of contingencies and risks, for each of the Applicant's four
- 5 scenarios are included in Exhibit P-4-2.

# **TAB P-4-2**

## **Construction Phase – Budget & Underpinning Assumptions**

2 The Applicant has used:

- the completion of an extensive segment by segment field analysis and desktop
   analysis of available information, spending more than 50 person-days in the field
   for the purpose of inspecting, gathering data and assessing the Reference Route
   and the Preliminary Preferred Route and their associated construction and
   access options;
- extrapolation on costs of recently built projects and build-up estimating methods
   and models to arrive at the construction